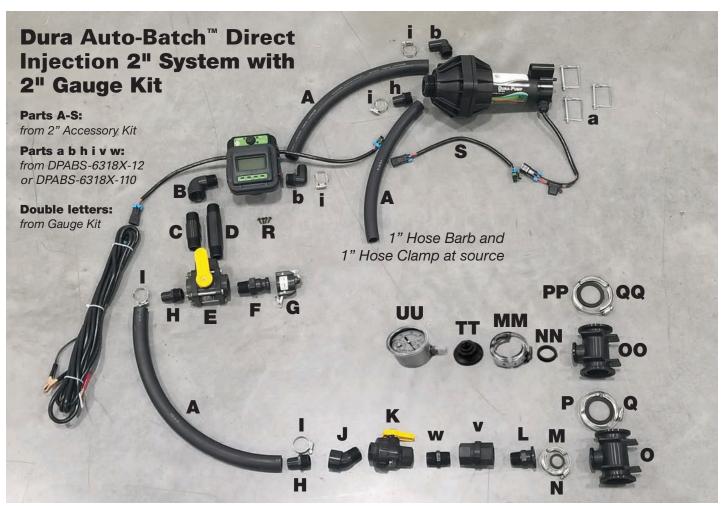

#### Dura Auto-Batch<sup>™</sup> Direct Injection 2" Accessory Kit Includes:

|   | QTY | PART #                       | DESCRIPTION                                   |
|---|-----|------------------------------|-----------------------------------------------|
| Α | 5   | DP-T4003                     | 1" EPDM Hose                                  |
| В | 1   | DP-BAN4001                   | 1" Street Elbow – 90-degree                   |
| С | 1   | DP-TMNIP100-4                | 1" x 4" Poly Nipple                           |
| D | 1   | DP-TMNIP100-6                | 1″ x 6″ Poly Nipple                           |
| E | 1   | V100SL                       | Banjo 1" 3-Way Side Load Poly Valve           |
| F | 1   | DP-TM100F                    | 1" Male Adapter – 1" Male Thread              |
| G | 1   | DP-TM100125CAP               | 1" Cap X Male Adapter Poly Cam Lever Coupling |
| н | 2   | DP-TM10PHB                   | 1" Poly Hose Barb                             |
| I | 2   | DP-HC1000                    | 1" Hose Clamp                                 |
| J | 1   | DP-BANSL100-45               | Banjo 1" Poly Street Elbow-45 Degree          |
| К | 1   | DP-TM4002                    | 1" Full Port Valve                            |
| L | 1   | DP-TMM100MPT                 | 1" Flange x 1" Male Thread (NPT)              |
| М | 1   | DP-BANFC100                  | 100 Series 1" Worm Screw Clamp                |
| N | 1   | DP-BANM100G                  | 1" EPDM Manifold Gasket                       |
| 0 | 1   | DP-BANM220100TEE             | 2" Full Port Flanged Tee x 1" Flanged Tee     |
| Р | 1   | DP-BANFC220                  | 220 Series 2" Worm Screw Clamp                |
| ٥ | 1   | DP-TM200G                    | 220 Series 2" Full Port EPDM Gasket           |
| R | 4   | DP-ATF 45x1.63x14.5          | Torx Screw                                    |
| S | 1   | PUMP/METER PIGTAIL DI SYSTEM | Pigtail / Meter-to-Pump (for 12 volt systems) |

#### Dura Auto-Batch<sup>™</sup> Direct Injection 2" Gauge Kit Includes:

|    | QTY | PART #            | DESCRIPTION                               |
|----|-----|-------------------|-------------------------------------------|
| MM | 1   | DP-BANFC100       | 100 Series 1" Worm Screw Clamp            |
| NN | 1   | DP-BANM100G       | 1" EPDM Manifold Gasket                   |
| 00 | 1   | DP-BANM220100TEE  | 2" Full Port Flanged Tee x 1" Flanged Tee |
| PP | 1   | DP-BANFC220       | 220 Series 2" Worm Screw Clamp            |
| QQ | 1   | DP-BTM200G        | 220 Series 2" Full Port EPDM Gasket       |
| тт | 1   | DP-TMM100PLG025   | 1" Flange plug with 1/4" FPT              |
| UU | 1   | DP-P4045 DI-Gauge | Pressure Gauge, 30 PSI Max 2 1/2"         |

## Assembly Steps for 2" Auto-Batch™ Direct Injection System

- **1.** Unpack DI Frame from box.
- **2.** Assemble Meter Dashboard to frame using the 4 Hex bolts and nuts.
- **3.** Insert 2 tube caps on front corners of the frame.
- 4. Place Battery Plate on left rear side of the frame, tighten with 2 Hex nuts. (12 volt systems)
- **5.** Unpack Pump System(s).
- 6. Using Instruction sheet from the DP-AB001 Accessory Bag (included in the pump box), plumb the pump.
- 7. Place pump into the Direct Injection frame, secure using 3 snap pins a. Two in front, one in the rear.
- **8.** Attach **B** to outlet of the meter.
- **9.** Attach either **C** or **D** to **B**.
  - a. For position 1 and 2 on dashboard, use C.
  - b. For position 3 and 4 on dashboard, use D.
- **10.** Attach 1" Elbow Hose Barb **b** to the inlet of the meter.
- 11. Attach meter to the Meter Dashboard using 4 Torx screws R.
- 12. Insert S between pump power cord and the meter power cord. (12 volt systems)
- **13.** Attach **E** to **C** or **D**.
- **14.** Attach **F** to the top of **E**.
- **15.** Place **G** on top of **F**.
- **16.** Insert **H** into bottom of the **E**.
- 17. Attach A from inlet of meter b to outlet of pump b. Tighten with clamps i. Can cut hose to length.
- **18.** Starting from Manifold
  - Attach O to L using parts M & N.

Attach 1" Check Valve v, make sure arrow on check valve points toward O.

Attach 1" Poly Nipple w to Check Valve v.

Attach Ball Valve  ${\bf K}$ 

Attach **J** to **K**.

Attach I to J.

**19.** To attach Gauge kit to Manifold

Attach O to OO using parts P & Q.

Attach **TT** to **OO** using parts **MM** & **NN**.

Attach **UU** to **TT**.

- Attach **PP** and **QQ** to outlet of **OO**.
- 20. Attach 1" hose from bottom of E to manifold, tighten with clamps I.
- 21. Attach long power cord from meter to battery. (12 volt systems)