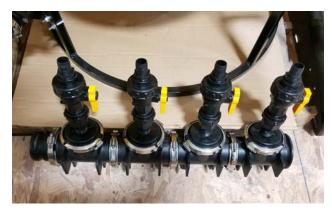

Shown with (4) Auto-Batch Direct Injection (4) 2" Kits and (1) 2" Gauge Kit

#### Dura Auto-Batch<sup>™</sup> Direct Injection 2" Accessory Kit Includes:

|   | QTY | PART #                       | DESCRIPTION                                   |
|---|-----|------------------------------|-----------------------------------------------|
| Α | 5   | DP-T4003                     | 1" EPDM Hose                                  |
| В | 1   | DP-BAN4001                   | 1" Street Elbow – 90-degree                   |
| С | 1   | DP-TMNIP100-4                | 1" x 4" Poly Nipple                           |
| D | 1   | DP-TMNIP100-6                | 1″ x 6″ Poly Nipple                           |
| E | 1   | V100SL                       | Banjo 1" 3-Way Side Load Poly Valve           |
| F | 1   | DP-TM100F                    | 1" Male Adapter – 1" Male Thread              |
| G | 1   | DP-TM100125CAP               | 1" Cap X Male Adapter Poly Cam Lever Coupling |
| н | 2   | DP-TM10PHB                   | 1" Poly Hose Barb                             |
| I | 2   | DP-HC1000                    | 1" Hose Clamp                                 |
| J | 1   | DP-BANSL100-45               | Banjo 1" Poly Street Elbow-45 Degree          |
| К | 1   | DP-TM4002                    | 1" Full Port Valve                            |
| L | 1   | DP-TMM100MPT                 | 1" Flange x 1" Male Thread (NPT)              |
| М | 1   | DP-BANFC100                  | 100 Series 1" Worm Screw Clamp                |
| N | 1   | DP-BANM100G                  | 1" EPDM Manifold Gasket                       |
| 0 | 1   | DP-BANM220100TEE             | 2" Full Port Flanged Tee x 1" Flanged Tee     |
| Р | 1   | DP-BANFC220                  | 220 Series 2" Worm Screw Clamp                |
| ٥ | 1   | DP-TM200G                    | 220 Series 2" Full Port EPDM Gasket           |
| R | 4   | DP-ATF 45x1.63x14.5          | Torx Screw                                    |
| S | 1   | PUMP/METER PIGTAIL DI SYSTEM | Pigtail / Meter-to-Pump (for 12 volt systems) |