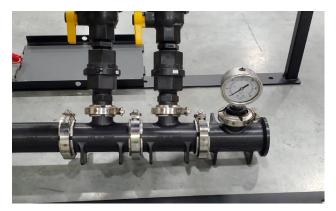

Shown with (4) Auto-Batch Direct Injection (4) 2" Kits and (1) 2" Gauge Kit

Attach O to OO using parts P & Q.

Attach **TT** to **OO** using parts **MM** & **NN**.

Attach **UU** to **TT**.

- Attach **PP** and **QQ** to outlet of **OO**.
- 20. Attach 1" hose from bottom of E to manifold, tighten with clamps I.
- 21. Attach long power cord from meter to battery. (12 volt systems)