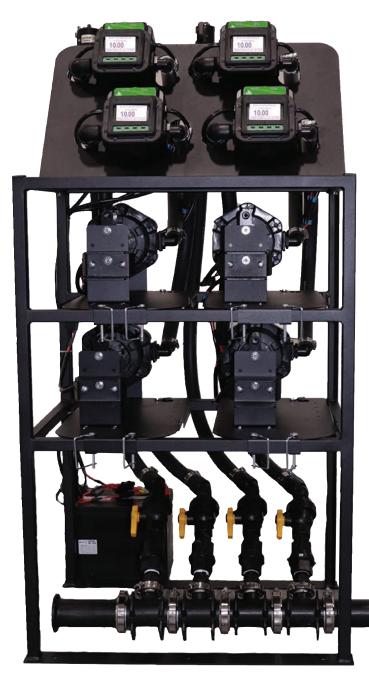

Shown with (4) Auto-Batch Direct Injection (4) 2" Kits and (1) 2" Gauge Kit

## Assembly Steps for 2" Auto-Batch™ Direct Injection System

- **1.** Unpack DI Frame from box.
- **2.** Assemble Meter Dashboard to frame using the 4 Hex bolts and nuts.
- **3.** Insert 2 tube caps on front corners of the frame.
- 4. Place Battery Plate on left rear side of the frame, tighten with 2 Hex nuts. (12 volt systems)
- **5.** Unpack Pump System(s).
- 6. Using Instruction sheet from the DP-AB001 Accessory Bag (included in the pump box), plumb the pump.
- 7. Place pump into the Direct Injection frame, secure using 3 snap pins a. Two in front, one in the rear.
- **8.** Attach **B** to outlet of the meter.
- **9.** Attach either **C** or **D** to **B**.
  - a. For position 1 and 2 on dashboard, use C.
  - b. For position 3 and 4 on dashboard, use D.
- **10.** Attach 1" Elbow Hose Barb **b** to the inlet of the meter.
- 11. Attach meter to the Meter Dashboard using 4 Torx screws R.
- 12. Insert S between pump power cord and the meter power cord. (12 volt systems)
- **13.** Attach **E** to **C** or **D**.
- **14.** Attach **F** to the top of **E**.
- **15.** Place **G** on top of **F**.
- **16.** Insert **H** into bottom of the **E**.
- 17. Attach A from inlet of meter b to outlet of pump b. Tighten with clamps i. Can cut hose to length.
- **18.** Starting from Manifold
  - Attach O to L using parts M & N.