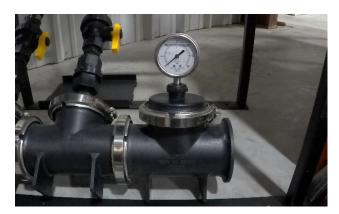

#### Dura Auto-Batch<sup>™</sup> Direct Injection 2" Gauge Kit Includes:

|    | QTY | PART #            | DESCRIPTION                               |
|----|-----|-------------------|-------------------------------------------|
| MM | 1   | DP-BANFC100       | 100 Series 1" Worm Screw Clamp            |
| NN | 1   | DP-BANM100G       | 1" EPDM Manifold Gasket                   |
| 00 | 1   | DP-BANM220100TEE  | 2" Full Port Flanged Tee x 1" Flanged Tee |
| PP | 1   | DP-BANFC220       | 220 Series 2" Worm Screw Clamp            |
| QQ | 1   | DP-BTM200G        | 220 Series 2" Full Port EPDM Gasket       |
| тт | 1   | DP-TMM100PLG025   | 1" Flange plug with 1/4" FPT              |
| UU | 1   | DP-P4045 DI-Gauge | Pressure Gauge, 30 PSI Max 2 1/2"         |

Attach O to OO using parts P & Q.

Attach **TT** to **OO** using parts **MM** & **NN**.

Attach **UU** to **TT**.

- Attach **PP** and **QQ** to outlet of **OO**.
- 20. Attach 1" hose from bottom of E to manifold, tighten with clamps I.
- 21. Attach long power cord from meter to battery. (12 volt systems)