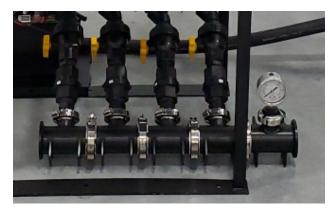

Attach 1" Check Valve v, make sure arrow on check valve points toward O.

Attach 1" Poly Nipple w to Check Valve v.

Attach Ball Valve  ${\bf K}$ 

Attach **J** to **K**.

Attach I to J.

**19.** To attach Gauge kit to Manifold

Attach O to OO using parts P & Q.

Attach **TT** to **OO** using parts **MM** & **NN**.

Attach **UU** to **TT**.

- Attach **PP** and **QQ** to outlet of **OO**.
- 20. Attach 1" hose from bottom of E to manifold, tighten with clamps I.
- 21. Attach long power cord from meter to battery. (12 volt systems)